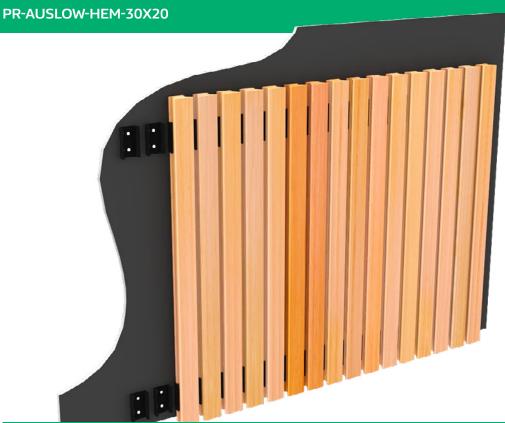

## Custom Product Specifications

| CUSTOM PROFILE DETAILS |                     |                 |                                                     |
|------------------------|---------------------|-----------------|-----------------------------------------------------|
| Product Code           | PR-AUSLOW-HEM-30X20 | Species         | Hemlock                                             |
| Profile Type           | Ultra Low Profile   | Coating         | Clear                                               |
| Profile Size           | 30x20mm             | Spacing         | 30mm                                                |
| Width (mm)             | 30mm                | Acoustic Rating | NRC - up to .9 is achievable subject to engineering |
| Depth (mm)             | 20mm                | Suitable Uses   | Out of weather                                      |