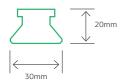

## Custom Product Specifications

| CUSTOM PROFILE DETAILS |                     |                 |                                                     |
|------------------------|---------------------|-----------------|-----------------------------------------------------|
| Product Code           | PR-AUSLOW-HEM-30X20 | Species         | Hemlock                                             |
| Profile Type           | Ultra Low Profile   | Coating         | Clear                                               |
| Profile Size           | 30x20mm             | Spacing         | 30mm                                                |
| Width (mm)             | 30mm                | Acoustic Rating | NRC - up to .9 is achievable subject to engineering |
| Depth (mm)             | 20mm                | Suitable Uses   | Out of weather                                      |